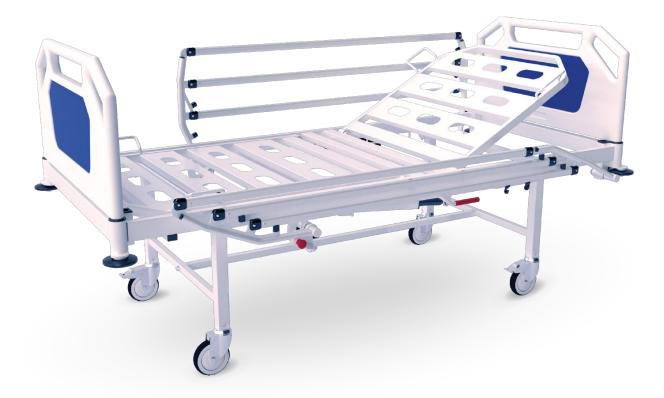

# HARTFORD: HF-131 2 Section, Ward Bed

## **Standard Features:**

- Gas Spring Assisted Backrest
- Removable ABS Head and Foot Boards
- 2 Swivel and 2 Brake Castors
- Integrated Collapsible Safety Sides
- Steel Sheet Mattress Platform Panels
- Fittings for Lifting Pole and IV Pole on all Four Corners
- Corner Bumpers

## **Technical Specifications:**

| Product Code                 | HF-131             |
|------------------------------|--------------------|
| Overall Bed Dimensions       | 2145 x 1035mm      |
| Mattress Platform Dimensions | 2020 x 900mm       |
| Mattress Platform Height     | 680mm              |
| Backrest Angle               | 0 – 70°            |
| Castors                      | 125mm Single Wheel |
| Weight                       | 90kg               |
| Safe Working Load            | 220kg              |