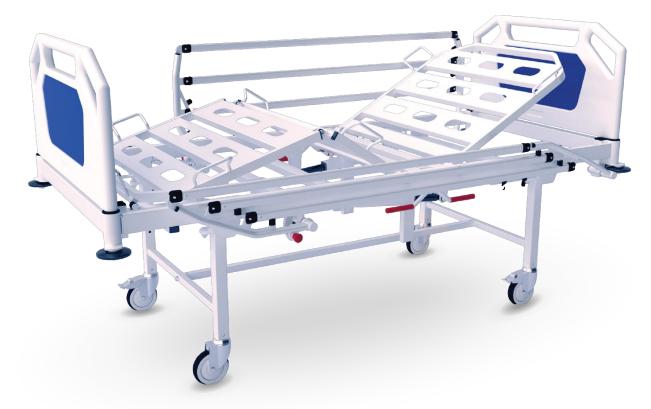

# **HARTFORD: HF-132**

# 4 Section, Ward Bed

### **Standard Features:**

- Gas Spring Assisted Backrest and Knee-Break
- Calf Section Adjustment via Ratchet
- Removable ABS Head and Foot Boards
- 2 Swivel and 2 Brake Castors
- Integrated Collapsible Safety Sides
- Steel Sheet Mattress Platform Panels
- Fittings for Lifting Pole and IV Pole on all Four Corners
- Corner Bumpers

# **Technical Specifications:**

| Product Code                 | HF-132             |
|------------------------------|--------------------|
| Overall Bed Dimensions       | 2145 x 1035mm      |
| Mattress Platform Dimensions | 2020 x 900mm       |
| Mattress Platform Height     | 680mm              |
| Backrest Angle               | 0 - 70°            |
| Knee-Break Angle             | 0 - 35°            |
| Castors                      | 125mm Single Wheel |
| Weight                       | 98kg               |
| Safe Working Load            | 220kg              |